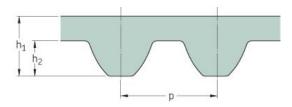

## PHG S3M-150-15

| No. of teeth      | 50   |
|-------------------|------|
| Pitch length (in) | 5.91 |
| Pitch length (mm) | 150  |
| h1 = Height (mm)  | 2.2  |
| Width (mm)        | 15   |
| Sleeve (Y/N)      | N    |