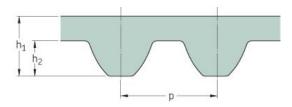

## PHG S3M-120-15

| No. of teeth      | 40   |
|-------------------|------|
| Pitch length (in) | 4.72 |
| Pitch length (mm) | 120  |
| h1 = Height (mm)  | 2.2  |
| Width (mm)        | 15   |
| Sleeve (Y/N)      | N    |