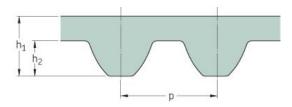

## PHG S2M-354-6

| No. of teeth      | 177   |
|-------------------|-------|
| Pitch length (in) | 13.94 |
| Pitch length (mm) | 354   |
| h1 = Height (mm)  | 1.36  |
| Width (mm)        | 6     |
| Sleeve (Y/N)      | N     |