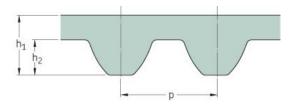

## PHG S2M-316-6

| No. of teeth      | 158   |
|-------------------|-------|
| Pitch length (in) | 12.44 |
| Pitch length (mm) | 316   |
| h1 = Height (mm)  | 1.36  |
| Width (mm)        | 6     |
| Sleeve (Y/N)      | N     |