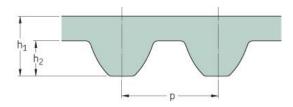

## PHG S2M-312-9

| No. of teeth      | 156   |
|-------------------|-------|
| Pitch length (in) | 12.28 |
| Pitch length (mm) | 312   |
| h1 = Height (mm)  | 1.36  |
| Width (mm)        | 9     |
| Sleeve (Y/N)      | N     |