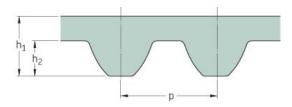

## PHG S2M-312-6

| No. of teeth      | 156   |
|-------------------|-------|
| Pitch length (in) | 12.28 |
| Pitch length (mm) | 312   |
| h1 = Height (mm)  | 1.36  |
| Width (mm)        | 6     |
| Sleeve (Y/N)      | N     |