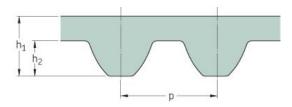

## PHG S2M-240-15

| No. of teeth      | 120  |
|-------------------|------|
| Pitch length (in) | 9.45 |
| Pitch length (mm) | 240  |
| h1 = Height (mm)  | 1.36 |
| Width (mm)        | 15   |
| Sleeve (Y/N)      | N    |