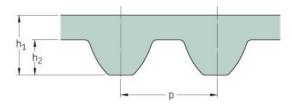

## PHG S2M-224-6

| No. of teeth      | 112  |
|-------------------|------|
| Pitch length (in) | 8.82 |
| Pitch length (mm) | 224  |
| h1 = Height (mm)  | 1.36 |
| Width (mm)        | 6    |
| Sleeve (Y/N)      | N    |