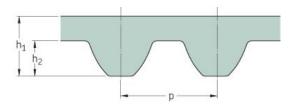

## PHG S2M-200-15

| No. of teeth      | 100  |
|-------------------|------|
| Pitch length (in) | 7.87 |
| Pitch length (mm) | 200  |
| h1 = Height (mm)  | 1.36 |
| Width (mm)        | 15   |
| Sleeve (Y/N)      | N    |