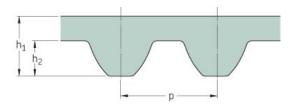

## PHG S2M-186-15

| No. of teeth      | 93   |
|-------------------|------|
| Pitch length (in) | 7.32 |
| Pitch length (mm) | 186  |
| h1 = Height (mm)  | 1.36 |
| Width (mm)        | 15   |
| Sleeve (Y/N)      | N    |