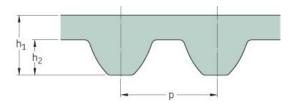

## PHG S2M-186-9

| No. of teeth      | 93   |
|-------------------|------|
| Pitch length (in) | 7.32 |
| Pitch length (mm) | 186  |
| h1 = Height (mm)  | 1.36 |
| Width (mm)        | 9    |
| Sleeve (Y/N)      | N    |