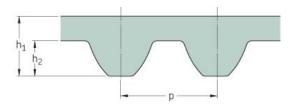

## PHG S2M-184-15

| No. of teeth      | 92   |
|-------------------|------|
| Pitch length (in) | 7.24 |
| Pitch length (mm) | 184  |
| h1 = Height (mm)  | 1.36 |
| Width (mm)        | 15   |
| Sleeve (Y/N)      | N    |