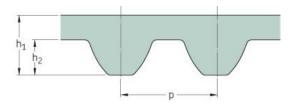

## PHG S2M-184-6

| No. of teeth      | 92   |
|-------------------|------|
| Pitch length (in) | 7.24 |
| Pitch length (mm) | 184  |
| h1 = Height (mm)  | 1.36 |
| Width (mm)        | 6    |
| Sleeve (Y/N)      | N    |