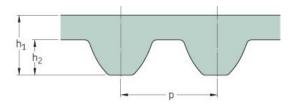

## PHG S2M-134-6

| No. of teeth      | 67   |
|-------------------|------|
| Pitch length (in) | 5.28 |
| Pitch length (mm) | 134  |
| h1 = Height (mm)  | 1.36 |
| Width (mm)        | 6    |
| Sleeve (Y/N)      | N    |