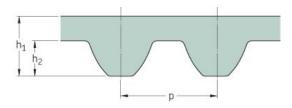

## PHG S2M-130-15

| No. of teeth      | 65   |
|-------------------|------|
| Pitch length (in) | 5.12 |
| Pitch length (mm) | 130  |
| h1 = Height (mm)  | 1.36 |
| Width (mm)        | 15   |
| Sleeve (Y/N)      | N    |