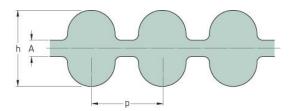

## PHG DA-1610-14M-85

| No. of teeth      | 115   |
|-------------------|-------|
| Pitch length (in) | 63.39 |
| •••               | 1610  |
| Pitch length (mm) | 14.8  |
| h = Height (mm)   | 1     |
| Width (mm)        | 85    |
| Sleeve (Y/N)      | Y     |