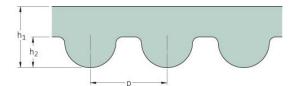

## PHG 5936-14M-85

| No. of teeth      | 424   |
|-------------------|-------|
| Pitch length (in) | 233.7 |
| Pitch length (mm) | 5936  |
| h1 = Height (mm)  | 10    |
| Width (mm)        | 85    |
| Sleeve (Y/N)      | N     |