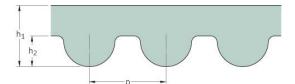

## PHG 5320-14M-40

| No. of teeth      | 380    |
|-------------------|--------|
| Pitch length (in) | 209.45 |
| Pitch length (mm) | 5320   |
| h1 = Height (mm)  | 10     |
| Width (mm)        | 40     |
| Sleeve (Y/N)      | N      |