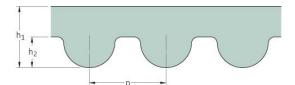

## PHG 1050-14M-40

| No. of teeth      | 75    |
|-------------------|-------|
| Pitch length (in) | 41.34 |
| Pitch length (mm) | 1050  |
| h1 = Height (mm)  | 10    |
| Width (mm)        | 40    |
| Sleeve (Y/N)      | N     |