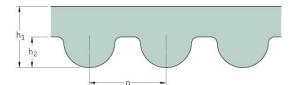

## PHG 3824-8M-50

| No. of teeth      | 478    |
|-------------------|--------|
| Pitch length (in) | 150.55 |
| Pitch length (mm) | 3824   |
| h1 = Height (mm)  | 5.6    |
| Width (mm)        | 50     |
| Sleeve (Y/N)      | N      |