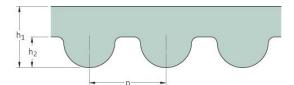

## PHG 3720-8M-50

| No. of teeth      | 465    |
|-------------------|--------|
| Pitch length (in) | 146.46 |
| Pitch length (mm) | 3720   |
| h1 = Height (mm)  | 5.6    |
| Width (mm)        | 50     |
| Sleeve (Y/N)      | N      |