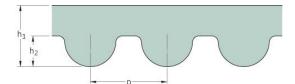

## PHG 1432-8M-30

| No. of teeth      | 179   |
|-------------------|-------|
| Pitch length (in) | 56.38 |
| Pitch length (mm) | 1432  |
| h1 = Height (mm)  | 5.6   |
| Width (mm)        | 30    |
| Sleeve (Y/N)      | N     |