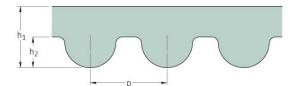

## PHG 1224-8M-85

| No. of teeth      | 153   |
|-------------------|-------|
| Pitch length (in) | 48.19 |
| Pitch length (mm) | 1224  |
| h1 = Height (mm)  | 5.6   |
| Width (mm)        | 85    |
| Sleeve (Y/N)      | N     |