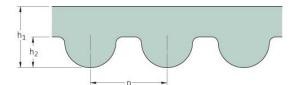

## PHG 1208-8M-20

| No. of teeth      | 151   |
|-------------------|-------|
| Pitch length (in) | 47.56 |
| Pitch length (mm) | 1208  |
| h1 = Height (mm)  | 5.6   |
| Width (mm)        | 20    |
| Sleeve (Y/N)      | N     |