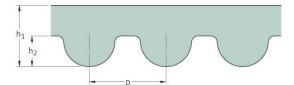

## PHG 784-8M-85

| No. of teeth      | 98    |
|-------------------|-------|
| Pitch length (in) | 30.87 |
| Pitch length (mm) | 784   |
| h1 = Height (mm)  | 5.6   |
| Width (mm)        | 85    |
| Sleeve (Y/N)      | N     |