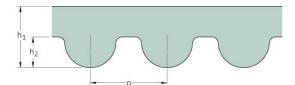

## PHG 544-8M-30

| No. of teeth      | 68    |
|-------------------|-------|
| Pitch length (in) | 21.42 |
| Pitch length (mm) | 544   |
| h1 = Height (mm)  | 5.6   |
| Width (mm)        | 30    |
| Sleeve (Y/N)      | N     |