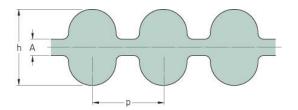

## PHG DA-1450-5M-25

| No. of teeth      | 290   |
|-------------------|-------|
| Pitch length (in) | 57.09 |
| Pitch length (mm) | 1450  |
| h = Height (mm)   | 5.3   |
| Width (mm)        | 25    |
| Sleeve (Y/N)      | N     |