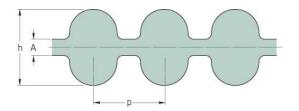

## PHG DA-1410-5M-9

| No. of teeth      | 282   |
|-------------------|-------|
| Pitch length (in) | 55.51 |
| Pitch length (mm) | 1410  |
| h = Height (mm)   | 5.3   |
| Width (mm)        | 9     |
| Sleeve (Y/N)      | N     |