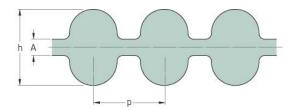

## PHG DA-1295-5M-25

| No. of teeth      | 259   |
|-------------------|-------|
| Pitch length (in) | 50.98 |
| Pitch length (mm) | 1295  |
| h = Height (mm)   | 5.3   |
| Width (mm)        | 25    |
| Sleeve (Y/N)      | N     |