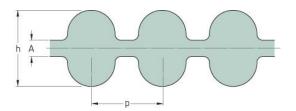

## PHG DA-1200-5M-25

| No. of teeth      | 240   |
|-------------------|-------|
| Pitch length (in) | 47.24 |
| Pitch length (mm) | 1200  |
| h = Height (mm)   | 5.3   |
| Width (mm)        | 25    |
| Sleeve (Y/N)      | N     |