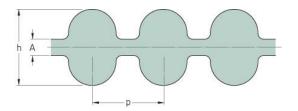

## PHG DA-1035-5M-25

| No. of teeth      | 207   |
|-------------------|-------|
| Pitch length (in) | 40.75 |
| Pitch length (mm) | 1035  |
| h = Height (mm)   | 5.3   |
| Width (mm)        | 25    |
| Sleeve (Y/N)      | N     |