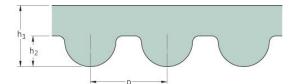

## PHG 1895-5M-25

| No. of teeth      | 379   |
|-------------------|-------|
| Pitch length (in) | 74.61 |
| Pitch length (mm) | 1895  |
| h1 = Height (mm)  | 3.6   |
| Width (mm)        | 25    |
| Sleeve (Y/N)      | N     |