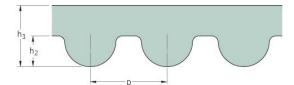

## PHG 1685-5M-9

| No. of teeth      | 337   |
|-------------------|-------|
| Pitch length (in) | 66.34 |
| Pitch length (mm) | 1685  |
| h1 = Height (mm)  | 3.6   |
| Width (mm)        | 9     |
| Sleeve (Y/N)      | N     |