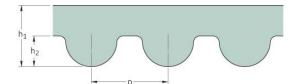

## PHG 1295-5M-25

| No. of teeth      | 259   |
|-------------------|-------|
| Pitch length (in) | 50.98 |
| Pitch length (mm) | 1295  |
| h1 = Height (mm)  | 3.6   |
| Width (mm)        | 25    |
| Sleeve (Y/N)      | N     |