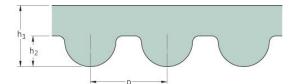

## PHG 1250-5M-9

| No. of teeth      | 250   |
|-------------------|-------|
| Pitch length (in) | 49.21 |
| Pitch length (mm) | 1250  |
| h1 = Height (mm)  | 3.6   |
| Width (mm)        | 9     |
| Sleeve (Y/N)      | N     |