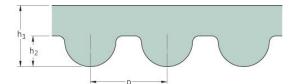

## PHG 1200-5M-9

| No. of teeth      | 240   |
|-------------------|-------|
| Pitch length (in) | 47.24 |
| Pitch length (mm) | 1200  |
| h1 = Height (mm)  | 3.6   |
| Width (mm)        | 9     |
| Sleeve (Y/N)      | N     |