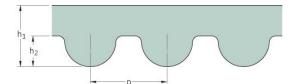

## PHG 965-5M-25

| No. of teeth      | 193   |
|-------------------|-------|
| Pitch length (in) | 37.99 |
| Pitch length (mm) | 965   |
| h1 = Height (mm)  | 3.6   |
| Width (mm)        | 25    |
| Sleeve (Y/N)      | N     |