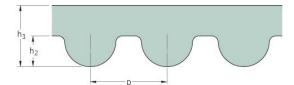

## PHG 465-5M-9

| No. of teeth      | 93    |
|-------------------|-------|
| Pitch length (in) | 18.31 |
| Pitch length (mm) | 465   |
| h1 = Height (mm)  | 3.6   |
| Width (mm)        | 9     |
| Sleeve (Y/N)      | N     |