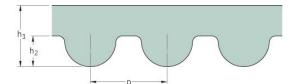

## PHG 390-5M-25

| No. of teeth      | 78    |
|-------------------|-------|
| Pitch length (in) | 15.35 |
| Pitch length (mm) | 390   |
| h1 = Height (mm)  | 3.6   |
| Width (mm)        | 25    |
| Sleeve (Y/N)      | N     |