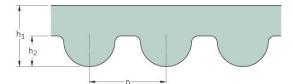

## PHG 360-5M-25

| No. of teeth      | 72    |
|-------------------|-------|
| Pitch length (in) | 14.17 |
| Pitch length (mm) | 360   |
| h1 = Height (mm)  | 3.6   |
| Width (mm)        | 25    |
| Sleeve (Y/N)      | N     |