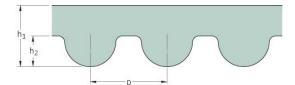

## PHG 260-5M-9

| No. of teeth      | 52    |
|-------------------|-------|
| Pitch length (in) | 10.24 |
| Pitch length (mm) | 260   |
| h1 = Height (mm)  | 3.6   |
| Width (mm)        | 9     |
| Sleeve (Y/N)      | N     |