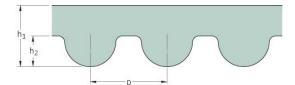

## PHG 630-3M-6

| No. of teeth      | 210  |
|-------------------|------|
| Pitch length (in) | 24.8 |
| Pitch length (mm) | 630  |
| h1 = Height (mm)  | 2.4  |
| Width (mm)        | 6    |
| Sleeve (Y/N)      | N    |