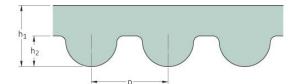

## PHG 591-3M-6

| No. of teeth      | 197   |
|-------------------|-------|
| Pitch length (in) | 23.27 |
| Pitch length (mm) | 591   |
| h1 = Height (mm)  | 2.4   |
| Width (mm)        | 6     |
| Sleeve (Y/N)      | N     |