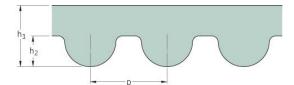

## PHG 468-3M-6

| No. of teeth      | 156   |
|-------------------|-------|
| Pitch length (in) | 18.43 |
| Pitch length (mm) | 468   |
| h1 = Height (mm)  | 2.4   |
| Width (mm)        | 6     |
| Sleeve (Y/N)      | N     |