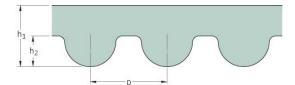

## PHG 462-3M-6

| No. of teeth      | 154   |
|-------------------|-------|
| Pitch length (in) | 18.19 |
| Pitch length (mm) | 462   |
| h1 = Height (mm)  | 2.4   |
| Width (mm)        | 6     |
| Sleeve (Y/N)      | N     |