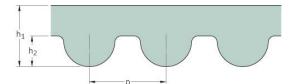

## PHG 261-3M-15

| No. of teeth      | 87    |
|-------------------|-------|
| Pitch length (in) | 10.28 |
| Pitch length (mm) | 261   |
| h1 = Height (mm)  | 2.4   |
| Width (mm)        | 15    |
| Sleeve (Y/N)      | N     |