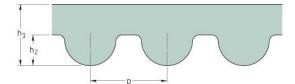

## PHG 90-3M-9

| No. of teeth      | 30   |
|-------------------|------|
| Pitch length (in) | 3.54 |
| Pitch length (mm) | 90   |
| h1 = Height (mm)  | 2.4  |
| Width (mm)        | 9    |
| Sleeve (Y/N)      | N    |