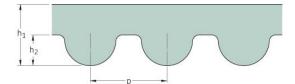

## PHG 90-3M-6

| No. of teeth      | 30   |
|-------------------|------|
| Pitch length (in) | 3.54 |
| Pitch length (mm) | 90   |
| h1 = Height (mm)  | 2.4  |
| Width (mm)        | 6    |
| Sleeve (Y/N)      | N    |