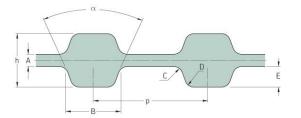

Belts Timing D-H

## PHG D-2210-H-150



| No. of teeth      | 884    |
|-------------------|--------|
| Pitch length (in) | 221    |
| Pitch length (mm) | 5613.4 |
| h = Height (mm)   | 5.95   |
| h = Height (in)   | 0.23   |
| Width (mm)        | 200    |
| Width (in)        | 7.87   |
| Sleeve (Y/N)      | N      |
|                   |        |

 ® SKF is a registered trademark of the SKF Group
© SKF Group 2012
The contents of this publication are the copyright of the publisher and may not be reproduced (even extracts) unless prior written permission is granted. Every care has been taken to ensure the accuracy of the information contained in this publication but no liability can be accepted for any loss or damage whether direct, indirect or consequential arising out of the use of the information contained herein.