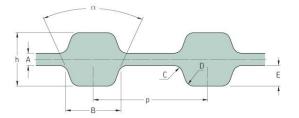

## PHG D-895-H-100

| No. of teeth      | 358    |
|-------------------|--------|
| Pitch length (in) | 89.5   |
| Pitch length (mm) | 2273.3 |
| h = Height (mm)   | 5.95   |
| h = Height (in)   | 0.23   |
| Width (mm)        | 200    |
| Width (in)        | 7.87   |
| Sleeve (Y/N)      | N      |
|                   |        |